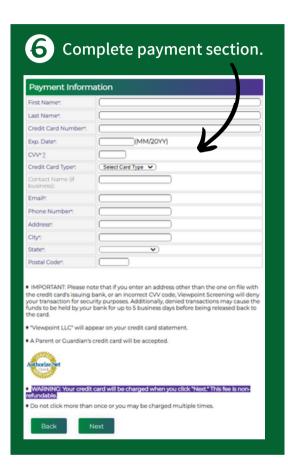

## VIEWPOINT





STEP 1: GO TO the School's Landing Page on Viewpoint Screening's Website: https://www.viewpointscreening.com/midland

Midland

College

days and will also be available to your school.





Click on:

and hit NEXT.

"Background Check + Health Portal" Package under YOUR PROGRAM.



Once you click on the link, you will be taken to a package summary screen. Once you review your package and the terms of use policy, click the button to acknowledge







Complete the APPLICANT INFORMATION and address sections as prompted.





# 1 Log In to Your Account

Once your order is complete, you should be taken to a screen that looks like this to the right.

Your username will be the email you used to set up your account.

Change password here, and it will log you in to the Viewpoint System.

| Thank you, your order has been submitted. Please be aware that this order does not contain a background check or a drug test. |
|-------------------------------------------------------------------------------------------------------------------------------|
| You can now access your Health Portal to upload required documents.                                                           |
| You will be automatically logged into your account once you create/change your password.                                      |
| Please RESET