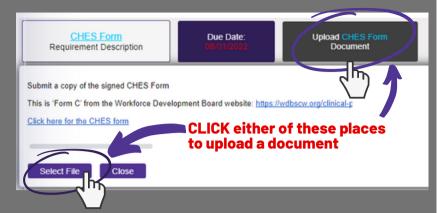

### HOW TO UPLOAD A DOCUMENT

When you have the correct document available, you are ready to upload it to your Health Portal.

Once the document has been successfully uploaded, a new button will appear in the Row of the item with the DATE UPLOADED.

date upload column document status column action date column

Hepatitis B Requirement Description

Requirement Description

Click to view the document(s) you have uploaded

Upload New Hepatitis B Document

Upload New MMR Document