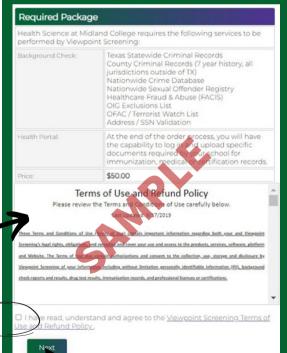

"Background Check + Health Portal" Package under YOUR PROGRAM.

Once you click on the link, you will be taken to a package summary screen. Once you review your package and the terms of use policy, click the button to acknowledge