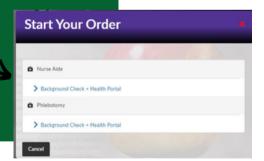

"Background Check + Health Portal" Package under YOUR PROGRAM.

Once you click on the link, you will be taken to a package summary screen. Once you review your package and the terms of use policy, click the button to acknowledge