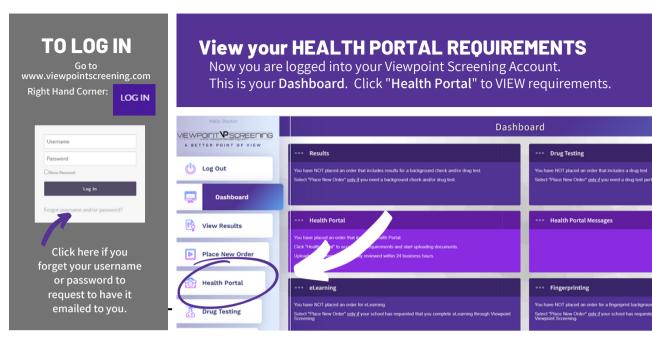

# 1 Log In to Your Account

Once your order is complete, you should be taken to a screen that looks like this to the right.

Your username will be the email you used to set up your account.

Change password here, and it will log you in to the Viewpoint System.

#### **NEXT STEPS:**

1. <u>HEALTH PORTAL</u>: Follow instructions on the following pages to view your Health Portal requirements (to upload documents).