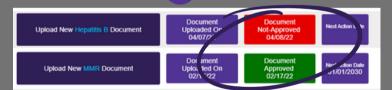

date upload column document status column action date column

Hepatitis B Requirement Description

Requirement Description

Click to view the document(s) you have uploaded

Upload New Hepatitis B Document

Upload New MMR Document

Uploaded On 04/07/22 Document Not-Approved 04/08/22

Next Action C

ocument Doc oaded On App 2/17/22 02/ Next Action Date 01/01/2030

Is my document approved or not approved?

Documents are reviewed in 24 hours, or in 1 business day if submitted on weekends. Once reviewed, every document is either APPROVED (and marked green), or NOT APPROVED (and marked red), with a date stamp of review.