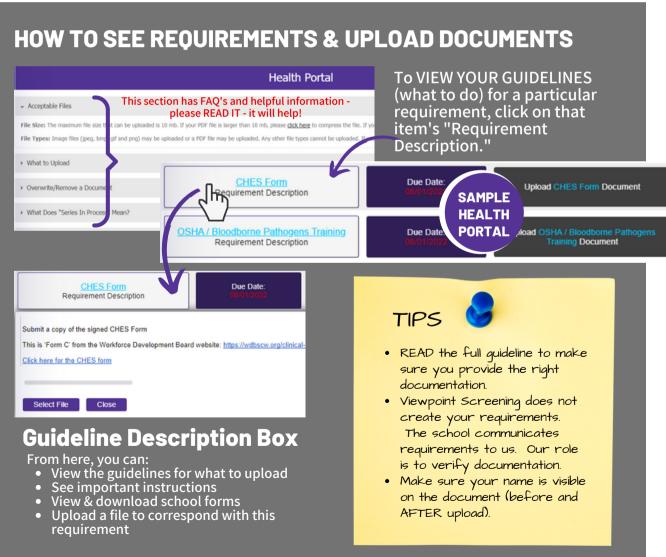

### HOW TO UPLOAD A DOCUMENT

When you have the correct document available, you are ready to upload it to your Health Portal.

Once the document has been successfully uploaded, a new button will appear in the Row of the item with the DATE UPLOADED.

date upload column document status column action date column

Hepatitis B Requirement Description

Requirement Description

Click to view the document(s) you have uploaded

Upload New Hepatitis B Document

Upload New MMR Document

Uploaded On 04/07/22 Document Not-Approved 04/08/22

Next Action C

ocument Doc oaded On App 2/17/22 02/ Next Action Date 01/01/2030

Is my document approved or not approved?

Documents are reviewed in 24 hours, or in 1 business day if submitted on weekends. Once reviewed, every document is either APPROVED (and marked green), or NOT APPROVED (and marked red), with a date stamp of review.

How can I see what I uploaded?

Click to view the document(s) you have uploaded

Always CHECK what you uploaded.

✓ Is it the right doc?

✓ Is my name visible?

If a document is NOT APPROVED, you will receive an email notifying you with the reason for the rejection. This information can also be located at the bottom of your Health Portal listings under "HEALTH PORTAL MESSAGES."