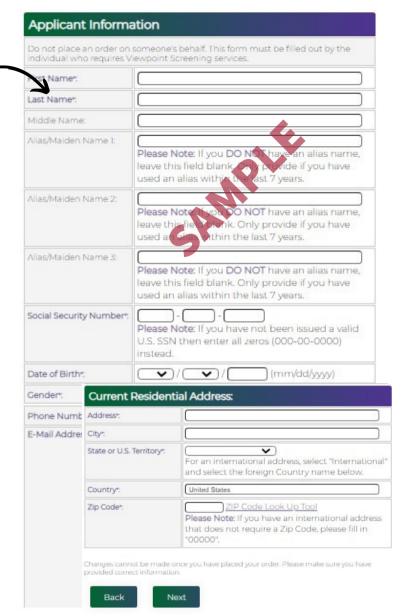

## VIEWPOINT





STEP 1: GO TO the School's Landing Page on Viewpoint Screening's Website: https://www.viewpointscreening.com/midland

Midland

College

days and will also be available to your school.





Click on:

and hit NEXT.

"Background Check + Health Portal" Package under YOUR PROGRAM.



Once you click on the link, you will be taken to a package summary screen. Once you review your package and the terms of use policy, click the button to acknowledge







Complete the APPLICANT INFORMATION and address sections as prompted.





# 1 Log In to Your Account

Once your order is complete, you should be taken to a screen that looks like this to the right.

Your username will be the email you used to set up your account.

Change password here, and it will log you in to the Viewpoint System.

| Thank you, your order has been submitted. Please be aware that this order does not contain a background check or a drug test. |
|-------------------------------------------------------------------------------------------------------------------------------|
| You can now access your Health Portal to upload required documents.                                                           |
| You will be automatically logged into your account once you create/change your password.                                      |
| Please RESETTH